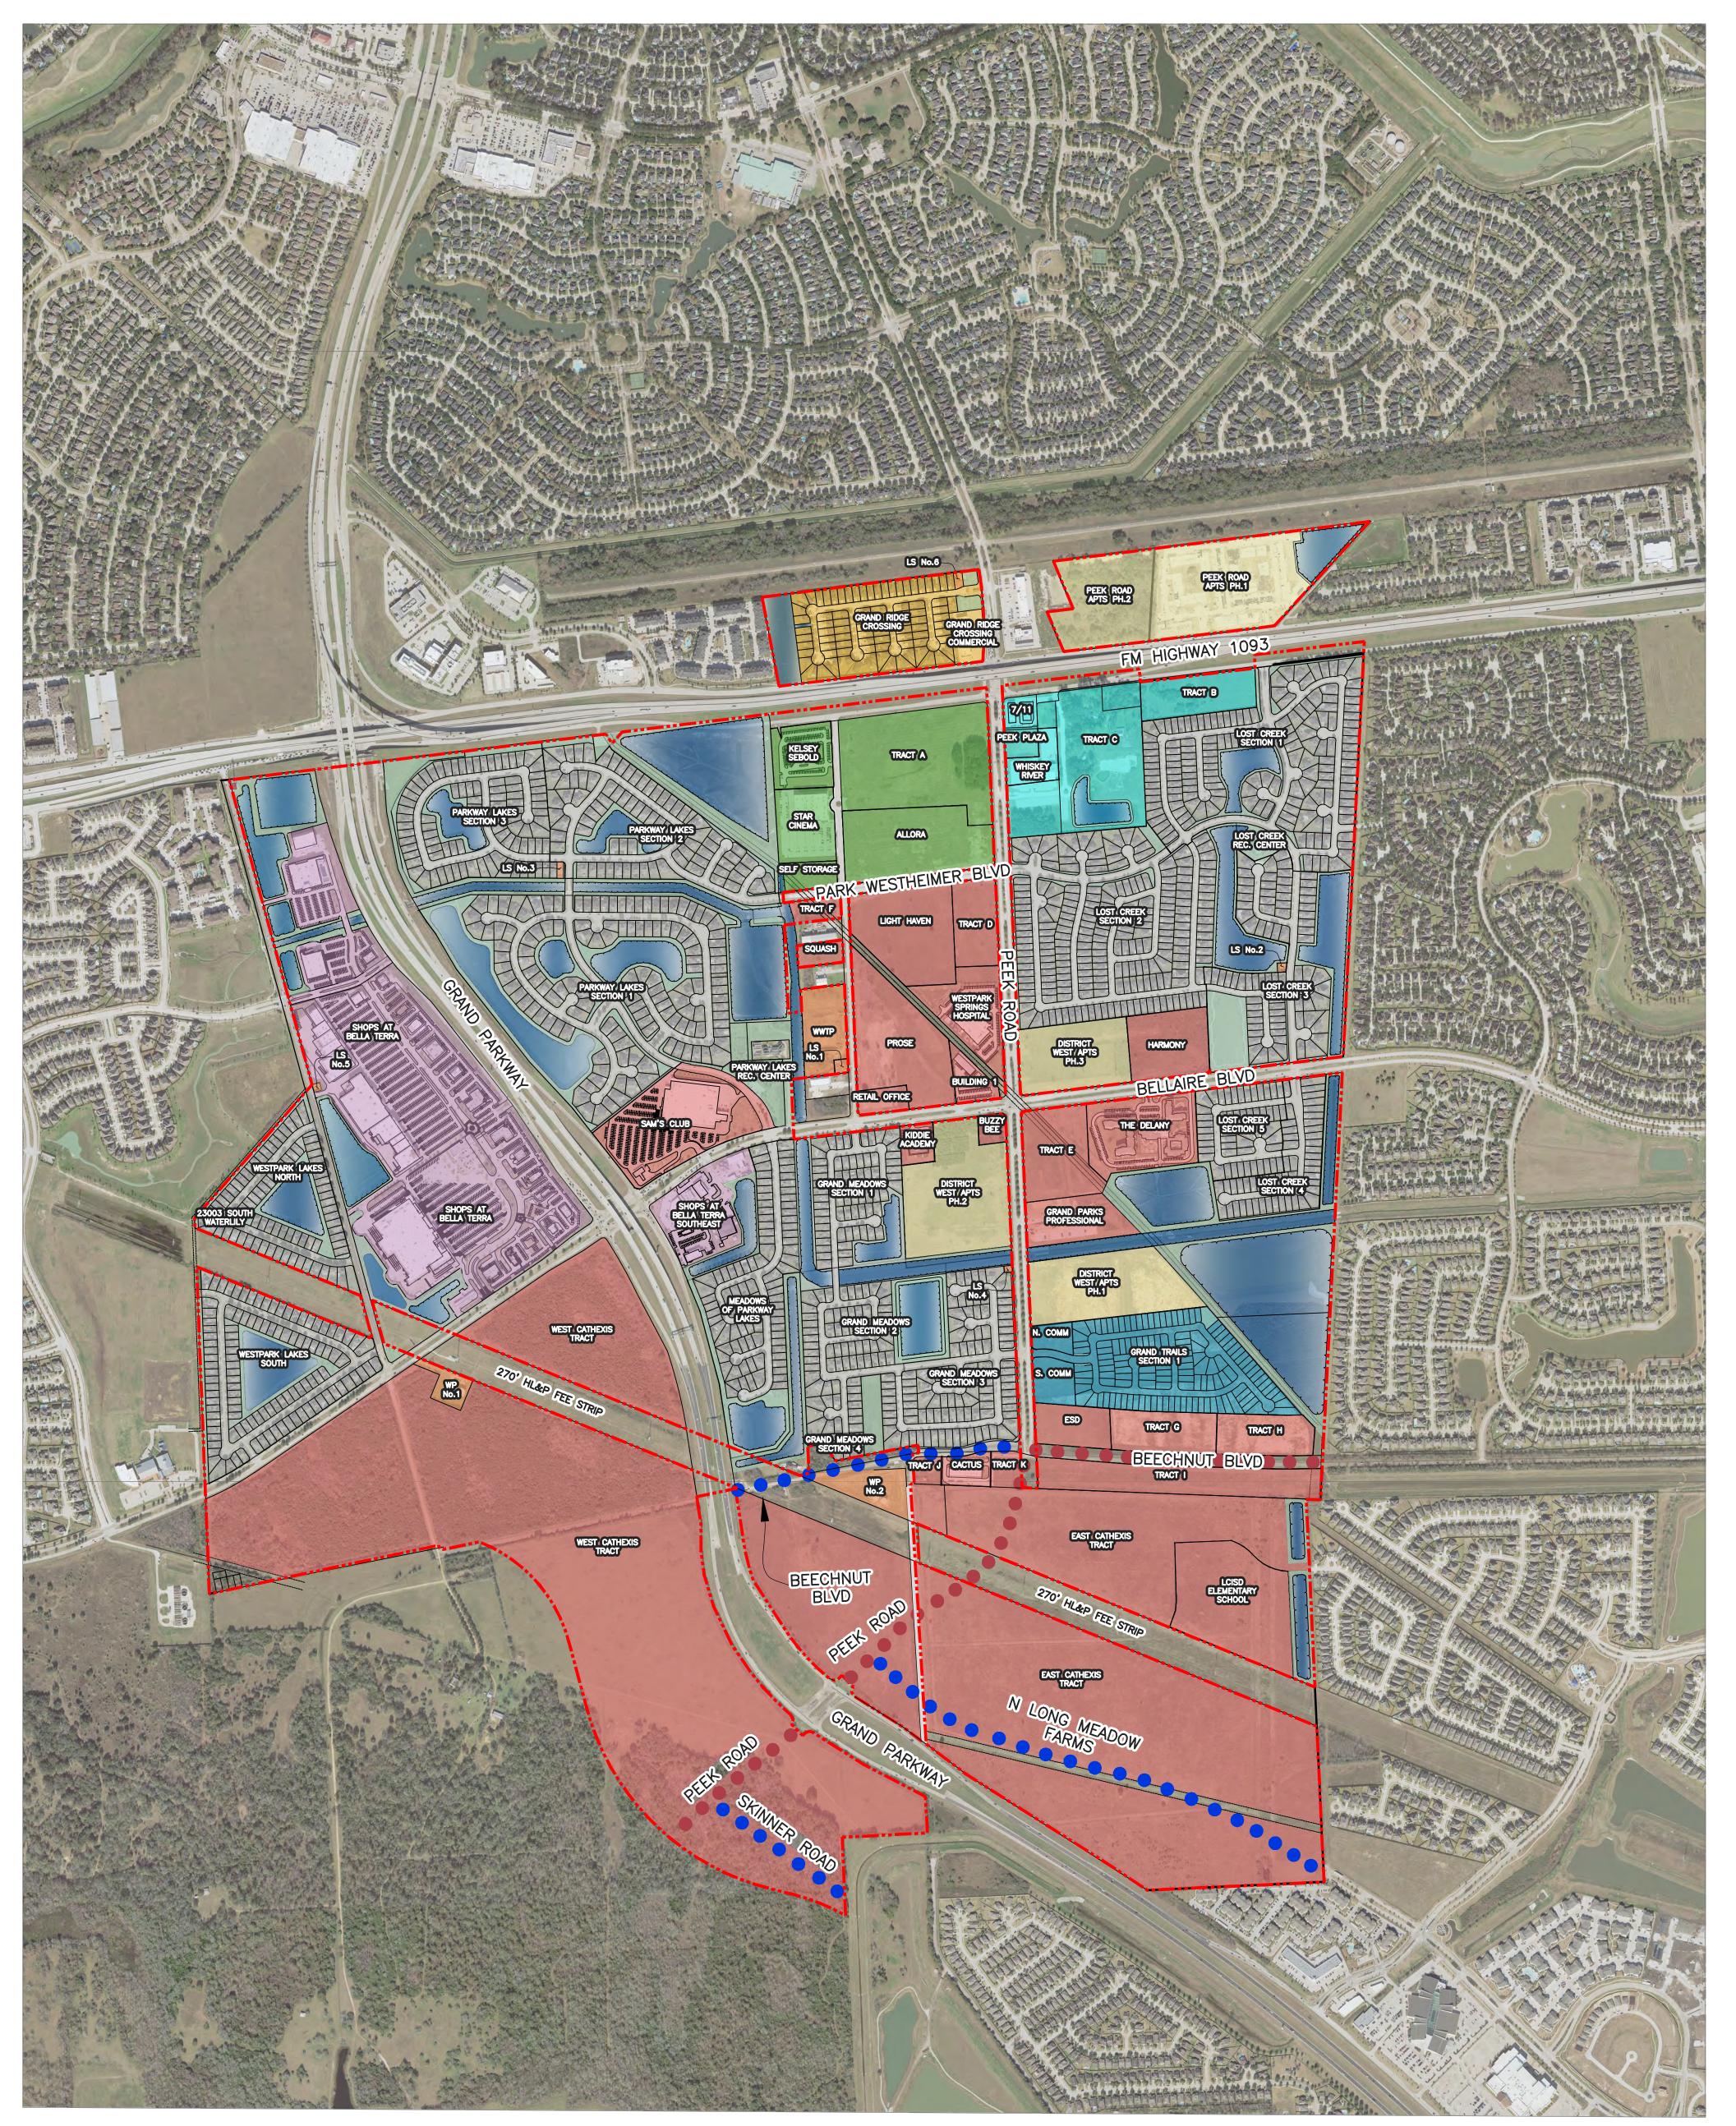

## Legend

- ---- FBC MUD NO. 50 BOUNDARY
- **——** FBC MUD NO. 50 FUTURE ANNEX.
- **FUTURE MTF**
- **FUTURE COLLECTOR**

## DISTRICT BOUNDARY MAP FORT BEND COUNTY MUD NO. 50

CONTAINING 1,462.223 ACRES OF LAND LOCATED IN THE JAMES KNIGHT & WALTER C. WHITE LEAGUE, A-46; EDWARD P. WHITEHEAD SURVEY, A-93; BROOKS & BURLESON SURVEY, A-145; JAMES PERRY SURVEY, A-299; INTERNATIONAL AND GREAT NORTHERN RAILROAD COMPANY SURVEY, A-353; INTERNATIONAL AND GREAT NORTHERN RAILROAD COMPANY SURVEY, A-363; JOEL MCCREARY SURVEY, A-403; W.M. WALTON, R.J. HILL & N.S. WALTON SURVEY, A-435; GEORGE E. FIELDS SURVEY, A-591; AND WILLIAM STANLEY SURVEY, A-599 FORT BEND COUNTY, TEXAS

DATE: SEPTEMBER, 2022 SCALE: 1" = 600'

16340 Park Ten Place - Suite 350 Houston, Texas 77084 (713) 461-9600

TEXAS FIRM REGISTRATION NO. F-487

JACK P. MILLER, P.E.